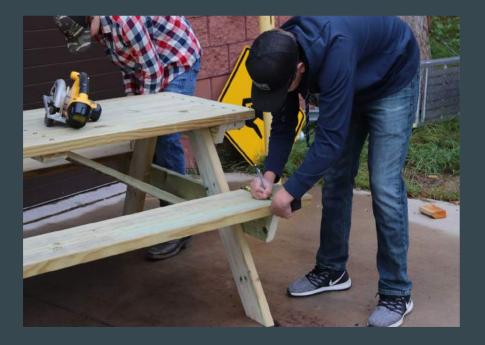

## The ATSDF would like to thank Nature's Way for the Bird's-eye maple coffee table.

The ATSDF would like to thank Ron and Sue Antila for the television they donated for tonight's raffle.

The ATSDF would like to thank the Trade's Class for their donation of two picnic tables.