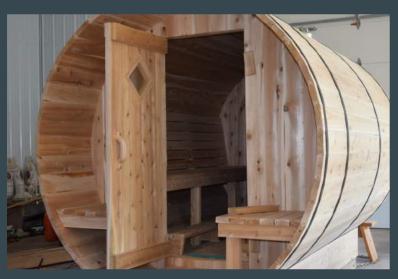

w.Century21NorthCountry.com



The ATSDF would like to thank the following individuals for sponsoring tonight's dinner:

Steve Sabatini
Tim and Eliisa Keteri
Mark and Trish Sherman



The ATSDF would like to thank the following individuals for sponsoring tonight's dinner:

Paul and Margaret
Class of '61
Marty and Gale Iskra



The ATSDF would like to thank the following individuals for sponsoring tonight's dinner:

Dr. Frank and Nancy Rugani Anonymous Class of '57



## The ATSDF would like to thank Nature's Way for the Bird's-eye maple coffee table.







The ATSDF would like to thank Ron and Sue Antila for the television they donated for tonight's raffle.





The ATSDF would like to thank the Trade's Class for their donation of two picnic tables.







### Future Raffle for ATSDF.