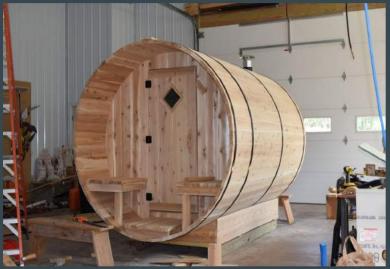

Century21NorthCountry.com



The ATSDF would like to thank the following individuals for sponsoring tonight's dinner:

Steve Sabatini
Tim and Eliisa Keteri
Mark and Trish Sherman



The ATSDF would like to thank the following individuals for sponsoring tonight's dinner:

Paul and Margaret
Class of '61
Marty and Gale Iskra



The ATSDF would like to thank the following individuals for sponsoring tonight's dinner:

Dr. Frank and Nancy Rugani Anonymous Class of '57



## The ATSDF would like to thank Nature's Way for the Bird's-eye maple coffee table.







The ATSDF would like to thank Ron and Sue Antila for the television they donated for tonight's raffle.





The ATSDF would like to thank the Trade's Class for their donation of two picnic tables.







### Future Raffle for ATSDF.