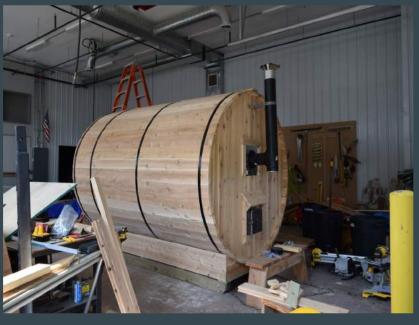

www.Century21NorthCountry.com



The ATSDF would like to thank the following individuals for sponsoring tonight's dinner:

Steve Sabatini
Tim and Eliisa Keteri
Mark and Trish Sherman



The ATSDF would like to thank the following individuals for sponsoring tonight's dinner:

Paul and Margaret
Class of '61
Marty and Gale Iskra



The ATSDF would like to thank the following individuals for sponsoring tonight's dinner:

Dr. Frank and Nancy Rugani Anonymous Class of '57



## The ATSDF would like to thank Nature's Way for the Bird's-eye maple coffee table.







The ATSDF would like to thank Ron and Sue Antila for the television they donated for tonight's raffle.





The ATSDF would like to thank the Trade's Class for their donation of two picnic tables.







### Future Raffle for ATSDF.