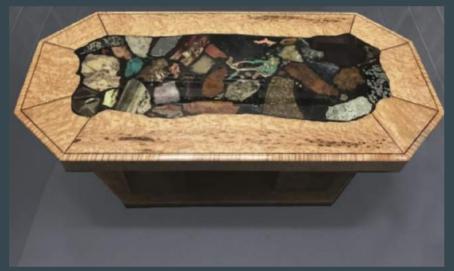

## The ATSDF would like to thank Nature's Way for the Bird's-eye maple coffee table.

The ATSDF would like to thank Ron and Sue Antila for the television they donated for tonight's raffle.

The ATSDF would like to thank the Trade's Class for their donation of two picnic tables.