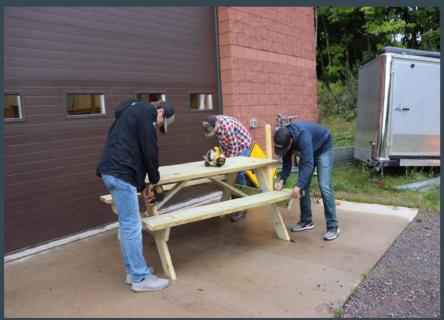

## The ATSDF would like to thank Nature's Way for the Bird's-eye maple coffee table.

The ATSDF would like to thank Ron and Sue Antila for the television they donated for tonight's raffle.

The ATSDF would like to thank the Trade's Class for their donation of two picnic tables.